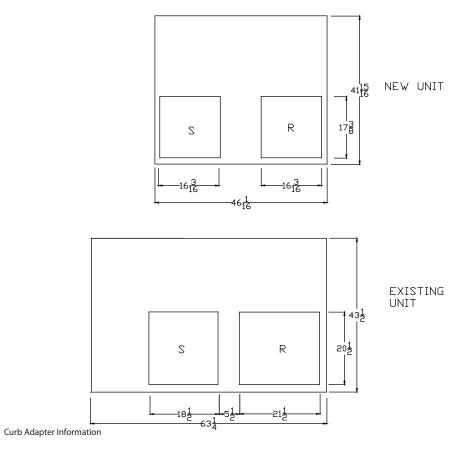

- These curb adapters have been designed from HVAC unit literature. Actual job site dimensions have not been taken. Field alterations an reinforcements may be required of site dimensions vary from literature.
- Before ordering curb adapter, contractor must confirm that dimensions of existing curb on job site matches dimensions of existing curb on this drawing.
- Before new HVAC unit is set in place inspect structural stability of existing curb and building's roof load capability. Reinforce if required.
- All curb adapters will increase the system's external static pressure and must be included when calculating unit requirements.
- 5) Follow all local and state laws when installing curb adapters.