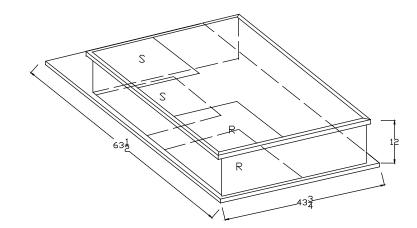

- These curb adapters have been designed from HVAC unit literature. Actual job site dimensions have not been taken. Field alterations an reinforcements may be required of site dimensions vary from literature.
- Before ordering curb adapter, contractor must confirm that dimensions of existing curb on job site matches dimensions of existing curb on this drawing.
- Before new HVAC unit is set in place inspect structural stability of existing curb and building's roof load capability. Reinforce if required.
- All curb adapters will increase the system's external static pressure and must be included when calculating unit requirements.
- 5) Follow all local and state laws when installing curb adapters.